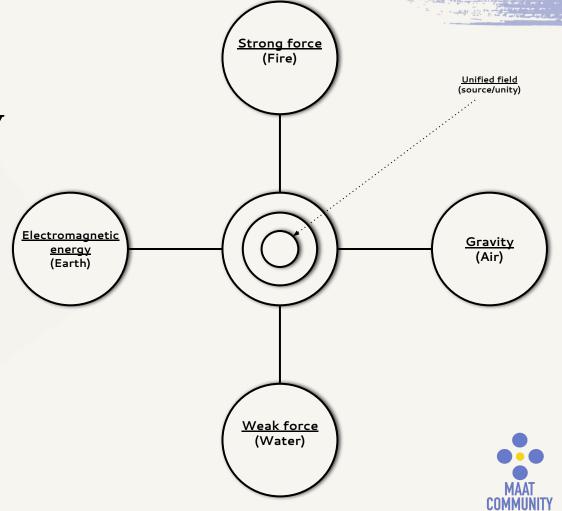

## THE UNITY MAP: QUANTUM ENERGY

Representing energetic structure of matter. The symbolic representation of Fire, Earth, Air, and water is directly related to the physical and natural forces in nature. The unified source and balance of these forces is presented in work of Prof. Gabriel Oyibo, GAGUT, Gij, j = 0. The mathematical solution gives 4 elements