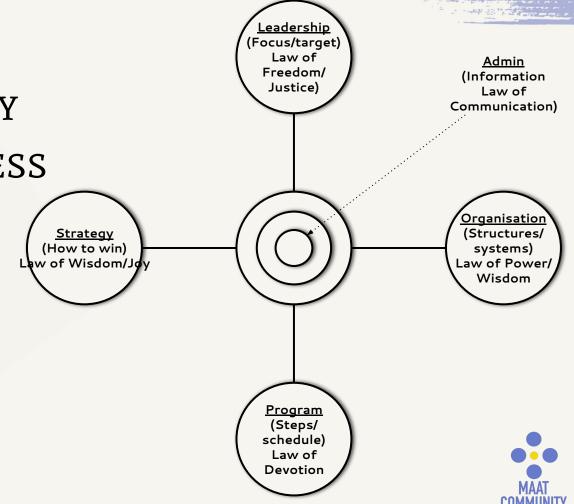

# THE UNITY MAP: STRATEGY & POLICY FORMATION PROCESS

The need to balance our vision, organizations, Programs, guided by legitimate Leadership is the Key to our success. Legitimacy of Leadership is derived from What leads. The CODE is Leader.

## THE CODE AS LEADER

The code is the foundation values and principles that underpins the natural world. These elements can be summarised as the Laws of Ma'at, represented symbolically as the feather of Ma'at.