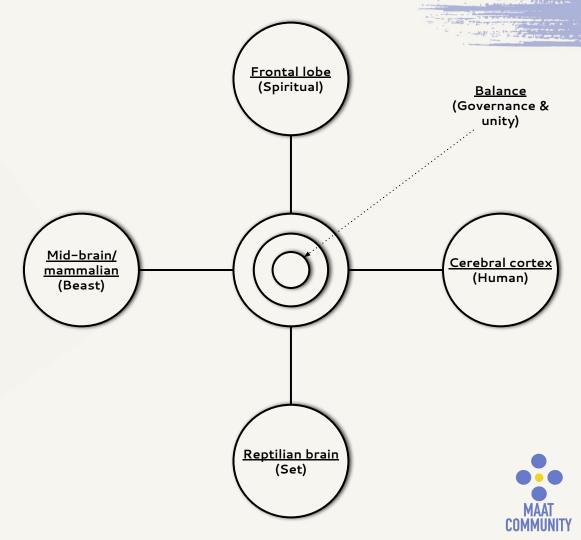

# THE UNITY MAP: FOUR BRAINS

This is an original representation of the Brain, the mediator of all functions and actions. Developed in stages over million of years. This is the why, of African Life Science, spirituality and sacred science. The need to awaken the spiritual frontal lobe for balance and regulation of the negative energies of the lower, reptilian, beast and human brain