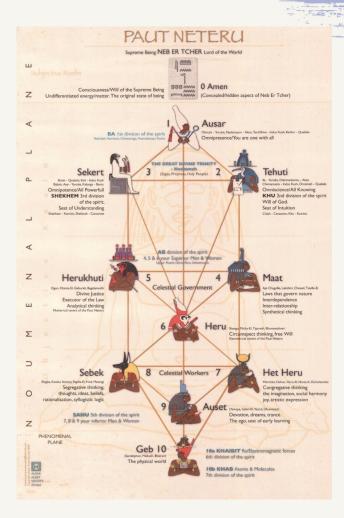

### THE CODE AS LEADER

The elements of this code is represented symbolically as the leaves of the Tree of Life or the Paut Neteru.

The leaves will be the healing of the nations, bearing a different type of fruits every month.

But the key understanding are the energetic, cyclic and mathematical configuration of the system.

This is the reason the African system of spirituality and world-view underpins the whole of the African life science.

## Maat: Ubuntu Value System

0 :: Law of Peace: Your true and essential Self is Consciousness.

1:: Law of Unity: Your true self is expressed as a oneness.

2:: Law of Wisdom: Insight and knowing.

3 :: Law of Power: Understanding and application of structures.

4:: Law of Order: The ordering of natural forces expressed through the 4 forces underpinning all life.

5 :: Law of Justice: The holistic and divine application of force to return and protect the laws of MAAT.

8 :: Law of Communication: Guided by truth and wisdom, the ability to use words for empowerment

6 :: Law of Freedom: You have the power but not the right to ignore the Divine laws of nature.

9:: Law of Devotion: The centrality of the realisation of the Self.

7:: Law of Joy: The activation of the life-force through Joy to achieve goals.

10 :: Law of Proof: The proof of divinity through physical and material resources