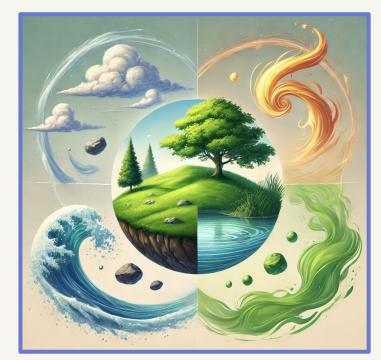

# THE UNITY MAP FORMS THE FRAMEWORK FOR BUILDING HOLISTIC ORGANISATIONS

The origin of 'The Unity Map' is the re-occurring expression of the 4 basic and fundamental energies that forms the building blocks of the natural world.

These forces include the Fire, Earth, Air and Water. That is used as symbolic placeholders in 'The Unity Map'.

This gives the ability to approach our personal, organisational design and development, with clearly defined foundations for holistic and balanced growth

The pattern of the 4 basic forces is a consistent pattern across all expression of African cultural expression and sacred science. This is part of the Ancestral retention across the long history of African civilization.