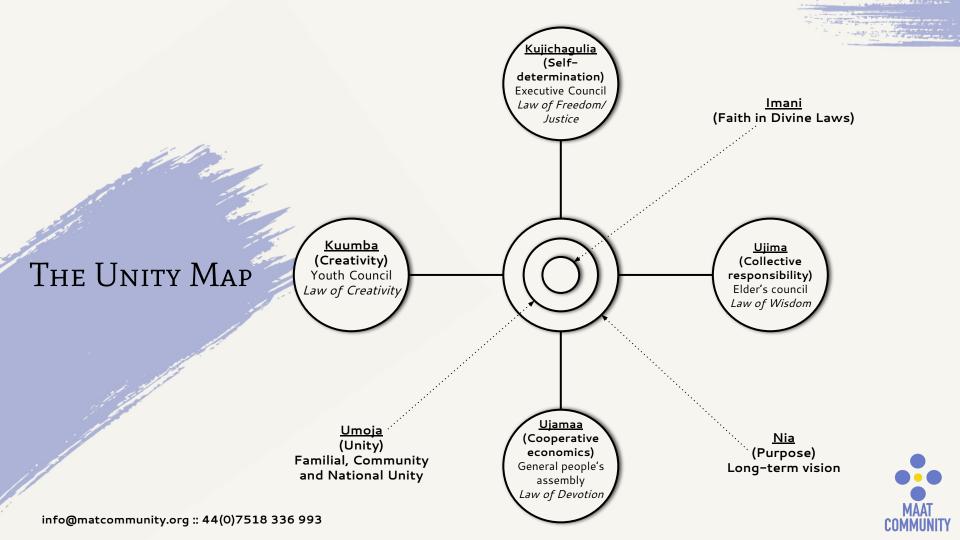

## THE UNITY MAP

#### STRUCTURE AND APPLICATION

The unity of the 7 principles of Kwanzaa with the 11 Laws of Maat, is the structure of the Map. This enables a general methods and systematic approach to achieve the principles outline in our celebration of Kwanzaa.

The connection of the objective of Kwanzaa to the associated divine Law of Maat. So, a specific objective of our cultural celebration of Kwanzaa can be achieved through the cultivation of natural law principles and values.