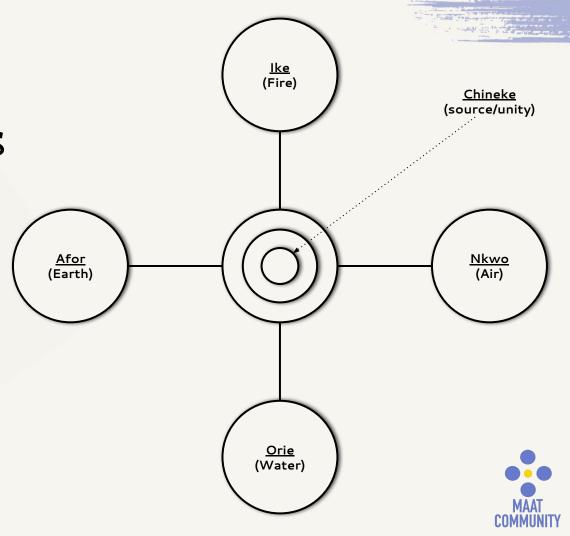

# THE UNITY MAP: IGBO MARKET DAYS

The 4 Market days, represents the integration of the movement of energies into everyday levity. Everyone of born on a particular day representing this cosmic movement. We are then able to determine how these forces impact our personality, skills and abilities. Showing how to optimise and enhance our Talents.