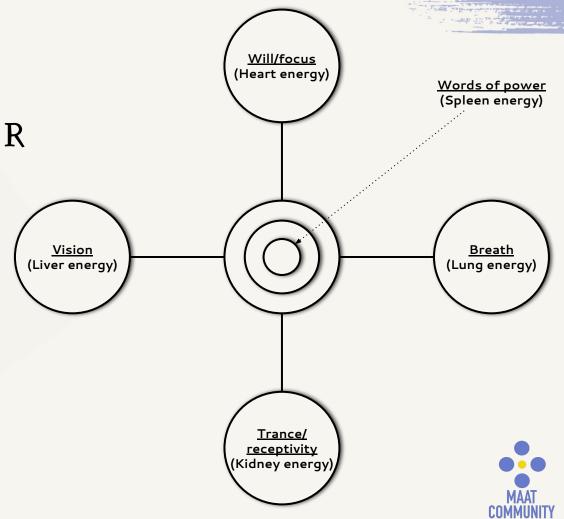

# THE UNITY MAP FORMS THE FRAMEWORK FOR BUILDING HOLISTIC ORGANISATIONS

The origin of 'The Unity Map' is the re-occurring expression of the 4 basic and fundamental energies that forms the building blocks of the natural world.

These forces include the Fire, Earth, Air and Water. That is used as symbolic placeholders in 'The Unity Map'.

This gives the ability to approach our personal, organisational design and development, with clearly defined foundations for holistic and balanced growth