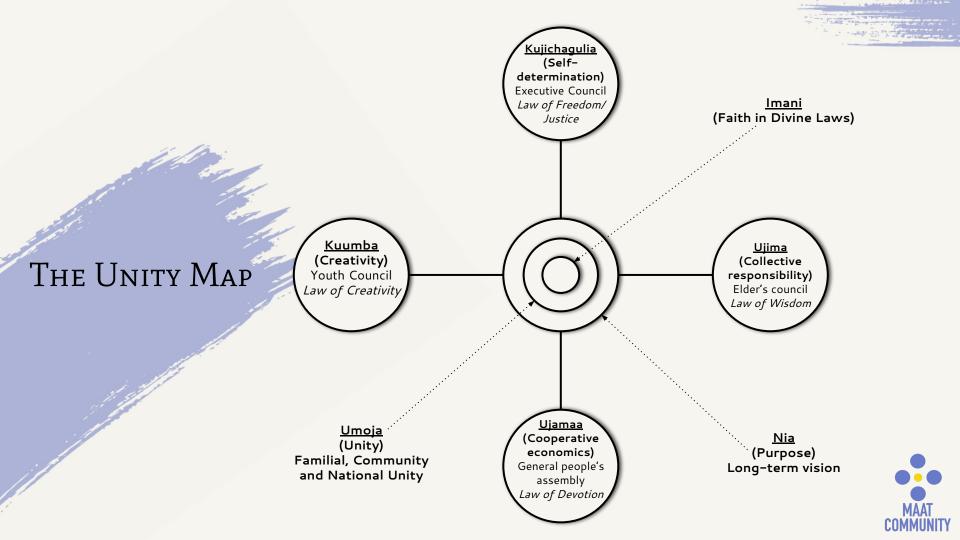

## THE UNITY MAP

#### STRUCTURE AND APPLICATION

The unity of the 7 principles of Kwanzaa with the 11 Laws of Maat, is the structure of the Map. This enables a general methods and systematic approach to achieve the principles outline in our celebration of Kwanzaa.

The connection of the objective of Kwanzaa to the associated divine Law of Maat. So, a specific objective of our cultural celebration of Kwanzaa can be achieved through the cultivation of natural law principles and values.